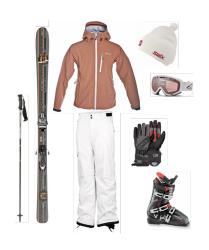

## What to Bring:

Sleeping Bag / Bedding

**Pillow** 

**Toiletries** 

Bible, Notebook, & Pen

**Towel** 

Clothes

Jeans, Shorts, Pants

Swimsuits (Hot-Tub)

Shoes & Socks

T-shirts

Fleece or Warm jacket... it will be cold

Ski Clothes (Watch for sales at local ski shops)

Ski Jacket

Ski Pants or Ski Bib

Ski Gloves or Mits

Toboggan or beanie to keep your head warm

Ski goggles or sun glasses

Wool Socks or synthetic socks (avoid cotton)

Thermal shirts or Underarmor shirts are encouraged

Flashlight

Water bottle

Medicine if needed

Sunscreen

Extra money for snacks or souvenirs